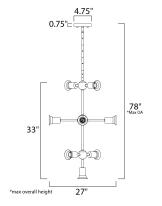

HANGING WEIGHT

: 10,080 Rated

: 15 x 60W Incandescent CA , 900W Total : Yes

: 49" W x 51" H

: 36.21 lb

COLOR\_TEMP : 2700K