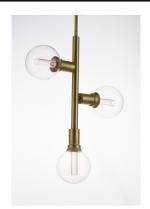

### PRODUCT DESCRIPTION

This fun contemporary design brings high scale look at a very affordable price. Straight line frames of Polished Chrome or Satin Brass look the best with your favorite G40 bulb. Add our LED G40 to this collection for the ultimate in high tech design.

#### LAMPING

INPUT VOLTAGE : 120V LUMENS : 0 Rated

BULB : 3 x 60W Incandescent E26 Medium G40 , 180W Total

BULB INCLUDED : (Not Included)

DIMMABLE : Yes

# MATERIAL

Steel