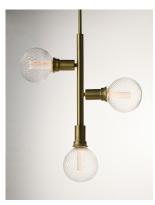

### PRODUCT DESCRIPTION

This fun contemporary design brings high scale look at a very affordable price. Straight line frames of Polished Chrome or Satin Brass look the best with your favorite G40 bulb. Add our LED G40 to this collection for the ultimate in high tech design.

#### LAMPING

INPUT VOLTAGE : 120V LUMENS : 0 Rated

BULB : 3 x 60W Incandescent E26 Medium G40 , 180W Total

BULB INCLUDED : (Not Included)

DIMMABLE : Yes

# MATERIAL

Steel