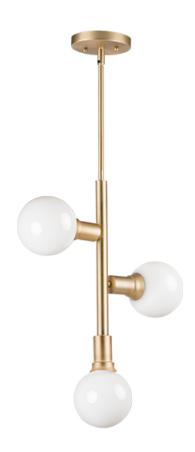

### PRODUCT DESCRIPTION

This fun contemporary design brings high scale look at a very affordable price. Straight line frames of Polished Chrome or Satin Brass look the best with your favorite G40 bulb. Add our LED G40 to this collection for the ultimate in high tech design.

#### LAMPING

INPUT VOLTAGE : 120V LUMENS : 0 Rated

BULB : 3 x 60W Incandescent E26 Medium G40 , 180W Total

BULB INCLUDED : (Not Included)

DIMMABLE : Yes

# MATERIAL

Steel