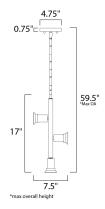

# **MEASUREMENTS**

DIMENSION : 17" W x 21" H

MAX OAH : 59.5" OAH

CANOPY : 4.75" W x 0.75" H

HANGING WEIGHT : 0.98 lb