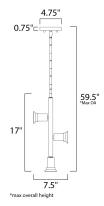

# **MEASUREMENTS**

DIMENSION : 17" W x 21" H MAX OAH : 59.5" OAH CANOPY : 4.75" W x 0.75" H

HANGING WEIGHT : 0.98 lb