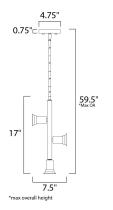

## **MEASUREMENTS** DIMENSION

LUMENS

BULB

: 18" W x 21.5" H : 8.55 lb HANGING WEIGHT

LAMPING : 2,016 Rated

: 3 x 60W Incandescent CA , 180W Total DIMMABLE :Yes

COLOR\_TEMP :2700K