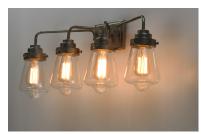

### LAMPING

INPUT VOLTAGE : 120V LUMENS : 0 Rated

BULB : 4 x 60W Incandescent E26 Medium , 240W Total

BULB INCLUDED : (Not Included)

DIMMABLE : Yes

## **ADDITIONAL**

INSTALL UP/DOWN: Down **OPERATING TEMPERATURE:** -20°C (-4°F), 40°C (104°F)

Always consult a qualified electrician before installing any lighting product.