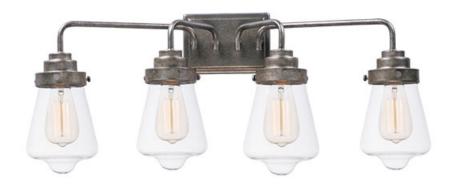

## PRODUCT DESCRIPTION

A rustic styled frame of Weathered Zinc finish supports Clear lantern shaped glass. This transitional look spans several style genres from nautical to vintage.

# **GLASS**

Clear CL

#### MATERIAL

Steel + Glass