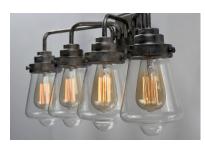

## PRODUCT DESCRIPTION

A rustic styled frame of Weathered Zinc finish supports Clear lantern shaped glass. This transitional look spans several style genres from nautical to vintage.

# **GLASS**

Clear CL

#### MATERIAL

Steel + Glass