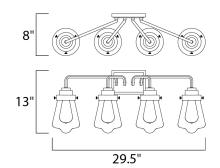

### **MEASUREMENTS**

DIMENSION : 29.5" W x 13" H x 8" Ext

**BACK PLATE** : 4.5" W x 6.5" H : 6.28311 lb HANGING WEIGHT