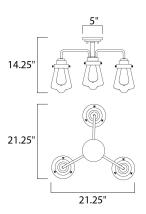

# **MEASUREMENTS**

DIMENSION : 21.25" L x 21" W x 14.25" H

CANOPY : 5" W x 1" H x 5" L

HANGING WEIGHT : 4.63 lb