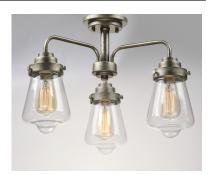

#### **PRODUCT DESCRIPTION**

A rustic styled frame of Weathered Zinc finish supports Clear lantern shaped glass. This transitional look spans several style genres from nautical to vintage.

#### **FINISHES OPTION**

Weathered Zinc

#### **GLASS**

Clear CL

#### **MATERIAL**

Steel + Glass