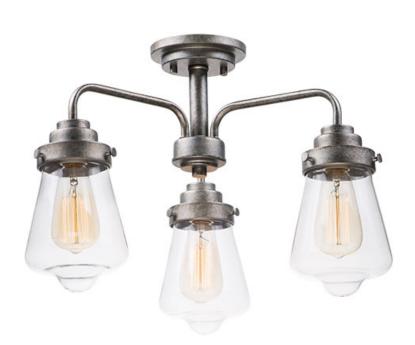

#### **PRODUCT DESCRIPTION**

A rustic styled frame of Weathered Zinc finish supports Clear lantern shaped glass. This transitional look spans several style genres from nautical to vintage.

#### **FINISHES OPTION**

Weathered Zinc

#### **GLASS**

Clear CL

#### **MATERIAL**

Steel + Glass