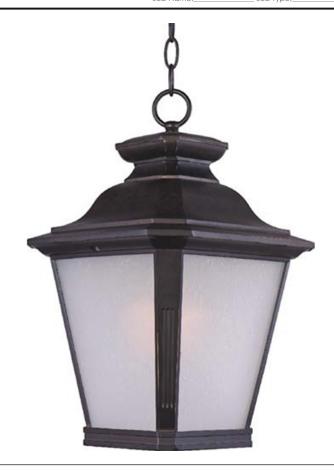

### PRODUCT DESCRIPTION

Knoxville is an updated take on the traditional lantern style. Finished in Bronze and with the option of Clear or Frosted glass, our Incandescent version is sure to wow.

# GLASS

Frosted Seedy FS