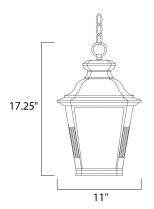

#### **MEASUREMENTS**

DIMENSION : 11" L x 11" W x 17.25" H

HANGING WEIGHT : 6.42 lb