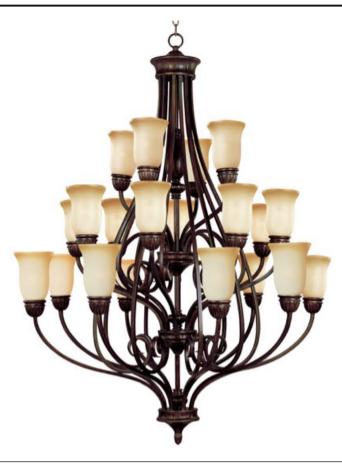

# PRODUCT DESCRIPTION

A myriad of elongated Oil Rubbed Bronze arms and Wilshire Glass rises elegantly towards the heavens, both sleek and stylish.

# **FINISHES OPTION**

Oil Rubbed Bronze

# GLASS

Wilshire WS