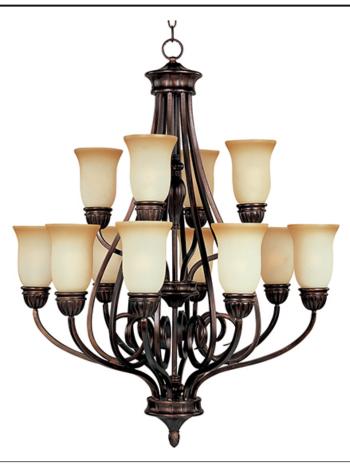

## PRODUCT DESCRIPTION

A myriad of elongated Oil Rubbed Bronze arms and Wilshire Glass rises elegantly towards the heavens, both sleek and stylish.

## **MEASUREMENTS**

DIMENSION : 31.5" W x 39" H HANGING WEIGHT : 31.9 lb

## **FINISHES OPTION**

Oil Rubbed Bronze

## **GLASS**

Wilshire WS