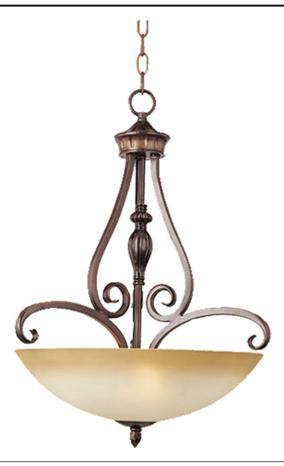

## PRODUCT DESCRIPTION

A myriad of elongated Oil Rubbed Bronze arms and Wilshire Glass rises elegantly towards the heavens, both sleek and stylish.

# GLASS

Wilshire WS

#### MATERIAL

Iron