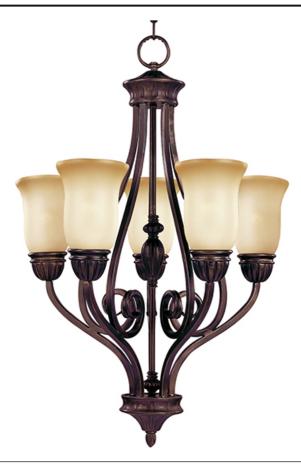

# PRODUCT DESCRIPTION

A myriad of elongated Oil Rubbed Bronze arms and Wilshire Glass rises elegantly towards the heavens, both sleek and stylish.

# **FINISHES OPTION**

Oil Rubbed Bronze

#### GLASS

Wilshire WS