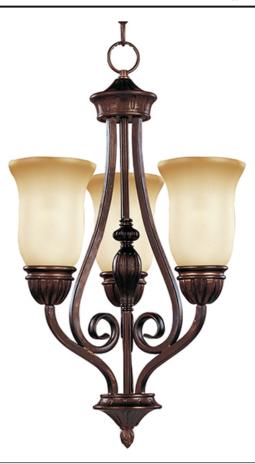

## **PRODUCT DESCRIPTION**

A myriad of elongated Oil Rubbed Bronze arms and Wilshire Glass rises elegantly towards the heavens, both sleek and stylish.

## **FINISHES OPTION**

Oil Rubbed Bronze

GLASS Wilshire WS

MATERIAL Iron

RATINGS Dry Location