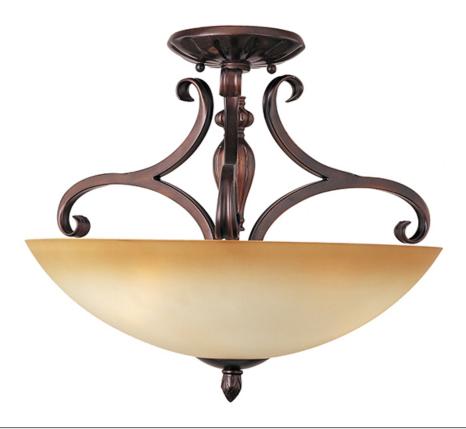

#### PRODUCT DESCRIPTION

A myriad of elongated Oil Rubbed Bronze arms and Wilshire Glass rises elegantly towards the heavens, both sleek and stylish.

# GLASS

Wilshire WS

#### MATERIAL

Iron