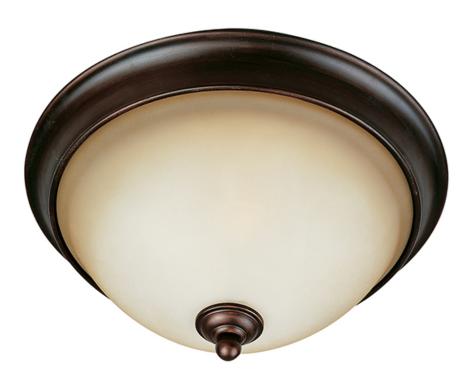

#### PRODUCT DESCRIPTION

A myriad of elongated Oil Rubbed Bronze arms and Wilshire Glass rises elegantly towards the heavens, both sleek and stylish.

## GLASS

Wilshire WS

#### MATERIAL

Iron