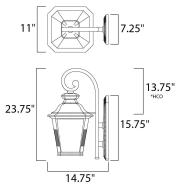

# **MEASUREMENTS**

DIMENSION : 11" W x 23.75" H x 14.75" Ext : 7.25" W x 15.75" H x 13.75" HCO **BACK PLATE** 

: 9.39 lb HANGING WEIGHT