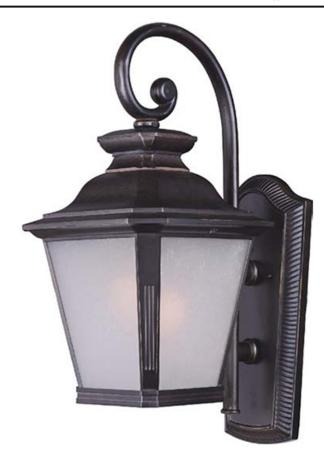

## PRODUCT DESCRIPTION

Knoxville is an updated take on the traditional lantern style. Finished in Bronze and with the option of Clear or Frosted glass, our Incandescent version is sure to wow.

\*height from center of outlet to the top of the fixture