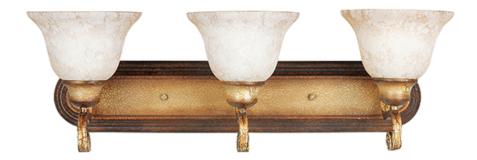

#### PRODUCT DESCRIPTION

Befitting its name this series has worldly design elements that start with the authentic Grand Canyon crackle finish and ends with the earthiness FI glass shades.

#### **MEASUREMENTS**

DIMENSION : 26" W x 8.5" H x 8" Ext

HANGING WEIGHT : 7.88 lb

#### **LAMPING**

**LUMENS** : 3,450 Rated

BULB : 3 x 100W Incandescent MB, 300W Total

**BULB INCLUDED** : (Not Included) DIMMABLE : Standard Dimmer

COLOR\_TEMP : 2700K LIGHTING\_DIRECTION: Both

#### **GLASS**

Frosted Ivory FI

## MATERIAL

Iron