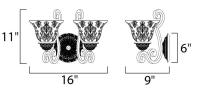

## MEASUREMENTS

DIMENSION MAX OAH HANGING WEIGHT

## LAMPING

INPUT VOLTAGE: 120VLUMENS: 2,300BULB: 2 x 1BULB INCLUDED: (NotDIMMABLE: YesCOLOR\_TEMP: 2700LIGHTING\_DIRECTION : Both

: 16" W x 11" H x 9" Ext : 6" W x 6" H : 5.4 lb

AGE : 120V : 2,300 Rated : 2 x 100W Incandescent MB , 200W Total DED : (Not Included) : Yes IP : 2700K