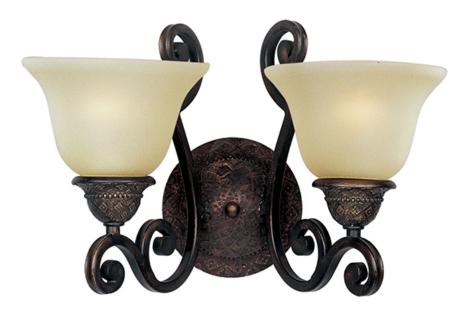

## **PRODUCT DESCRIPTION**

In either Screen Amber or Soft Vanilla Glass, the sharp angles of the Oil Rubbed Bronze body modernizes and inspires.

**GLASS** Soft Vanilla SV

MATERIAL Steel + Glass

RATINGS CULus Dry Location