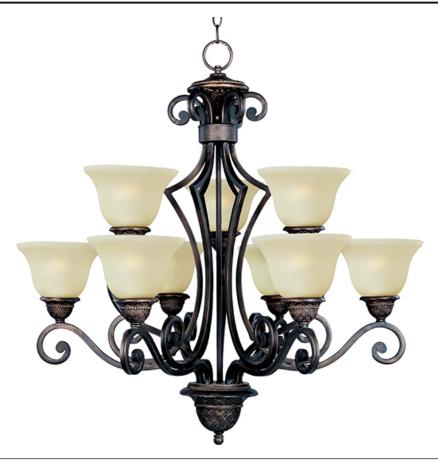

## PRODUCT DESCRIPTION

In either Screen Amber or Soft Vanilla Glass, the sharp angles of the Oil Rubbed Bronze body modernizes and inspires.

## **FINISHES OPTION**

Oil Rubbed Bronze

### GLASS

Soft Vanilla SV

#### MATERIAL

Steel + Glass