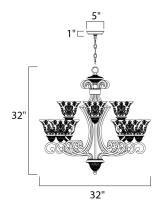

## PRODUCT DESCRIPTION

In either Screen Amber or Soft Vanilla Glass, the sharp angles of the Oil Rubbed Bronze body modernizes and inspires.



## **MEASUREMENTS**

DIMENSION : 32" W x 32" H HANGING WEIGHT : 30 lb

#### LAMPING

INPUT VOLTAGE : 120V

LUMENS : 10,350 Rated

BULB : 9 x 100W Incandescent MB , 900W Total

BULB INCLUDED : (Not Included)

DIMMABLE : Yes COLOR\_TEMP : 2700K

## **FINISHES OPTION**



Oil Rubbed Bronze

### GLASS

Soft Vanilla SV

#### MATERIAL

Steel + Glass

### **RATINGS**

cULus

Dry Location





RATED LIFE 2500 Hours OPERATING TEMPERATURE: -20°C (-4°F), 40°C (104°F)

Always consult a qualified electrician before installing any lighting product.



# WESTERN DISTRIBUTION CENTER (HEADQUARTER)

253 NORTH VINELAND AVE I CITY OF INDUSTRY, CA 91746

## EASTERN DISTRIBUTION CENTER

4200 SHIRLEY DR. I ATLANTA, GA 30336

P. 626.956.4200 | F. 626.956.4225 | maximlighting.com