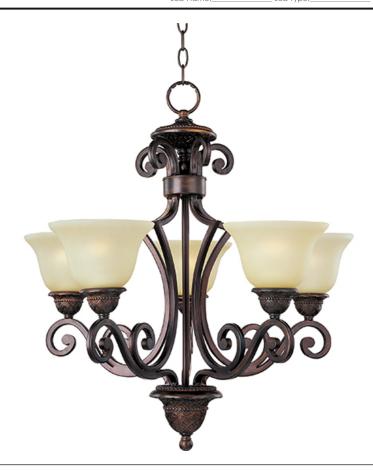

## **PRODUCT DESCRIPTION**

In either Screen Amber or Soft Vanilla Glass, the sharp angles of the Oil Rubbed Bronze body modernizes and inspires.

#### **FINISHES OPTION**

Oil Rubbed Bronze

## **GLASS**

Soft Vanilla SV

#### MATERIAL

Steel + Glass