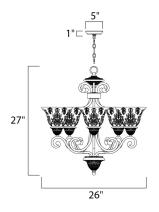

## **PRODUCT DESCRIPTION**

In either Screen Amber or Soft Vanilla Glass, the sharp angles of the Oil Rubbed Bronze body modernizes and inspires.



## **MEASUREMENTS**

DIMENSION : 26" W x 27" H HANGING WEIGHT : 18.2 lb

#### LAMPING

INPUT VOLTAGE : 120V **LUMENS** 

: 5,750 Rated

BULB : 5 x 100W Incandescent MB , 500W Total BULB INCLUDED : (Not Included)

DIMMABLE : Yes

COLOR\_TEMP : 2700K

#### **FINISHES OPTION**



Oil Rubbed Bronze

## **GLASS**

Soft Vanilla SV

#### MATERIAL

Steel + Glass

## **RATINGS**

cULus

Dry Location





## **ADDITIONAL**

RATED LIFE 2500 Hours OPERATING TEMPERATURE: -20°C (-4°F), 40°C (104°F)

Always consult a qualified electrician before installing any lighting product.



# WESTERN DISTRIBUTION CENTER (HEADQUARTER)

253 NORTH VINELAND AVE I CITY OF INDUSTRY, CA 91746

# **EASTERN DISTRIBUTION CENTER**

4200 SHIRLEY DR. I ATLANTA, GA 30336

P. 626.956.4200 | F. 626.956.4225 | maximlighting.com