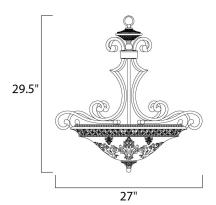

## PRODUCT DESCRIPTION

In either Screen Amber or Soft Vanilla Glass, the sharp angles of the Oil Rubbed Bronze body modernizes and inspires.



#### **MEASUREMENTS**

DIMENSION : 27" W x 29.5" H HANGING WEIGHT : 19.93 lb

### LAMPING

INPUT VOLTAGE : 120V

LUMENS : 2,016 Rated

BULB : 3 x 60W Incandescent E26 Medium, 180W Total

BULB INCLUDED : (Not Included)
DIMMABLE : Standard Dimmer

COLOR\_TEMP : 2700K

#### **FINISHES OPTION**



Oil Rubbed Bronze

### GLASS

Soft Vanilla SV

#### MATERIAL

Iron

### **RATINGS**

Dry Location



## **ADDITIONAL**

RATED LIFE 2500 Hours OPERATING TEMPERATURE: -20°C (-4°F), 40°C (104°F)

Always consult a qualified electrician before installing any lighting product.



# WESTERN DISTRIBUTION CENTER (HEADQUARTER)

253 NORTH VINELAND AVE I CITY OF INDUSTRY, CA 91746

## EASTERN DISTRIBUTION CENTER

4200 SHIRLEY DR. I ATLANTA, GA 30336

P. 626.956.4200 | F. 626.956.4225 | maximlighting.com