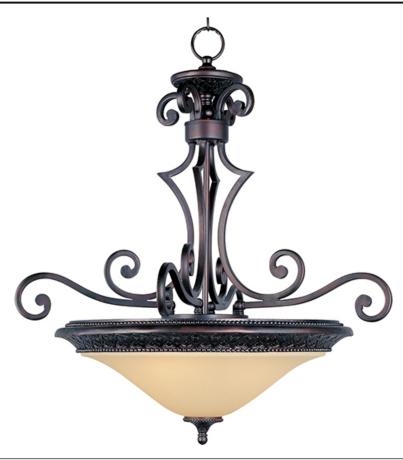

## PRODUCT DESCRIPTION

In either Screen Amber or Soft Vanilla Glass, the sharp angles of the Oil Rubbed Bronze body modernizes and inspires.

#### **FINISHES OPTION**

Oil Rubbed Bronze

### GLASS

Soft Vanilla SV

#### MATERIAL

Iron