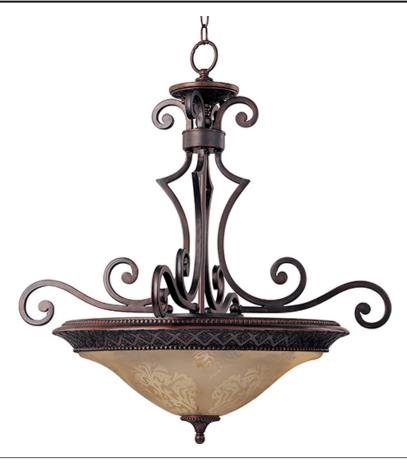

## **PRODUCT DESCRIPTION**

In either Screen Amber or Soft Vanilla Glass, the sharp angles of the Oil Rubbed Bronze body modernizes and inspires.

## **FINISHES OPTION**

Oil Rubbed Bronze

GLASS Screen Amber SA

MATERIAL Iron

RATINGS Dry Location