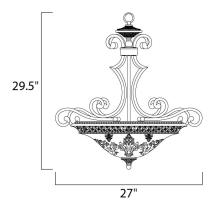

## MEASUREMENTS

HANGING WEIGHT

DIMENSION

: 27" W x 29.5" H : 19.93 lb

LAMPING INPUT VOLTAGE : 120V LUMENS BULB

BULB INCLUDED DIMMABLE

: 2,016 Rated : 3 x 60W Incandescent MB , 180W Total : (Not Included) : Standard Dimmer