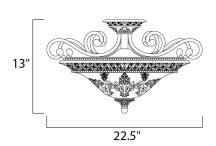

## PRODUCT DESCRIPTION

In either Screen Amber or Soft Vanilla Glass, the sharp angles of the Oil Rubbed Bronze body modernizes and inspires.



## **MEASUREMENTS**

DIMENSION : 22.5" W x 13" H

HANGING WEIGHT : 12.7 lb

#### LAMPING

INPUT VOLTAGE : 120V

LUMENS : 2,016 Rated

BULB :  $3 \times 60 \text{W}$  Incandescent MB , 180W Total

BULB INCLUDED : (Not Included)

DIMMABLE : Yes COLOR\_TEMP : 2700K

#### **FINISHES OPTION**



Oil Rubbed Bronze

## GLASS

Soft Vanilla SV

#### MATERIAL

Steel + Glass

## **RATINGS**

cULus

Dry Location



# **ADDITIONAL**

RATED LIFE 2500 Hours OPERATING TEMPERATURE: -20°C (-4°F), 40°C (104°F)

Always consult a qualified electrician before installing any lighting product.



# WESTERN DISTRIBUTION CENTER (HEADQUARTER)

253 NORTH VINELAND AVE I CITY OF INDUSTRY, CA 91746

# EASTERN DISTRIBUTION CENTER

4200 SHIRLEY DR. I ATLANTA, GA 30336

P. 626.956.4200 | F. 626.956.4225 | maximlighting.c