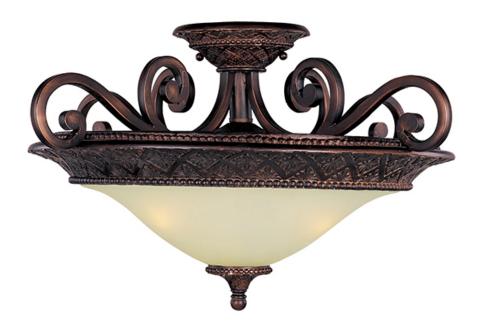

## PRODUCT DESCRIPTION

In either Screen Amber or Soft Vanilla Glass, the sharp angles of the Oil Rubbed Bronze body modernizes and inspires.

#### **FINISHES OPTION**

Oil Rubbed Bronze

## GLASS

Soft Vanilla SV

#### MATERIAL

Steel + Glass