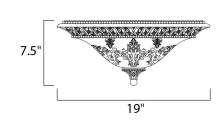

## PRODUCT DESCRIPTION

In either Screen Amber or Soft Vanilla Glass, the sharp angles of the Oil Rubbed Bronze body modernizes and inspires.



## **MEASUREMENTS**

DIMENSION : 19" W x 7.5" H HANGING WEIGHT : 9.48 lb

#### LAMPING

INPUT VOLTAGE : 120V

LUMENS : 1,344 Rated

BULB : 2 x 60W Incandescent E26 Medium , 120W Total

BULB INCLUDED : (Not Included)

DIMMABLE : Yes COLOR\_TEMP : 2700K

#### **FINISHES OPTION**



Oil Rubbed Bronze

## GLASS

Soft Vanilla SV

#### MATERIAL

Steel + Glass

## **RATINGS**

cULus

Dry Location



# **ADDITIONAL**

RATED LIFE 2500 Hours OPERATING TEMPERATURE: -20°C (-4°F), 40°C (104°F)

Always consult a qualified electrician before installing any lighting product.



# WESTERN DISTRIBUTION CENTER (HEADQUARTER)

4200 SHIRLEY DR. I ATLANTA, GA 30336

P. 626.956.4200 | F. 626.956.4225 | maximlighting.com