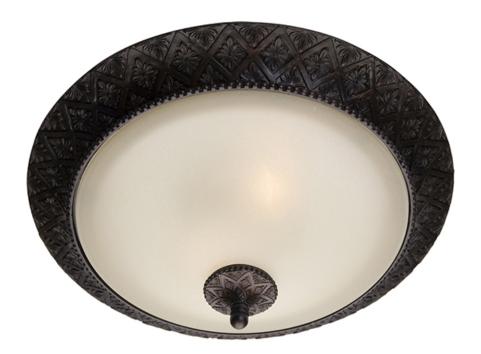

## PRODUCT DESCRIPTION

In either Screen Amber or Soft Vanilla Glass, the sharp angles of the Oil Rubbed Bronze body modernizes and inspires.

#### **FINISHES OPTION**

Oil Rubbed Bronze

## GLASS

Soft Vanilla SV

#### MATERIAL

Steel + Glass