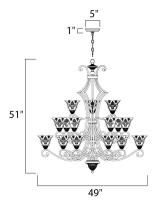

#### **PRODUCT DESCRIPTION**

In either Screen Amber or Soft Vanilla Glass, the sharp angles of the Oil Rubbed Bronze body modernizes and inspires.



## **MEASUREMENTS**

DIMENSION : 49" W x 51" H HANGING WEIGHT : 53.46 lb

#### LAMPING

INPUT VOLTAGE : 120V

**LUMENS** : 10,080 Rated

: 15 x 60W Incandescent MB , 900W Total BULB

BULB INCLUDED : (Not Included)

DIMMABLE : Yes COLOR\_TEMP : 2700K

#### **FINISHES OPTION**



Oil Rubbed Bronze

# **GLASS**

Soft Vanilla SV

### MATERIAL

Steel + Glass

### **RATINGS**

cULus

Dry Location





## **ADDITIONAL**

RATED LIFE 2500 Hours OPERATING TEMPERATURE: -20°C (-4°F), 40°C (104°F)

Always consult a qualified electrician before installing any lighting product.



4200 SHIRLEY DR. I ATLANTA, GA 30336

P. 626.956.4200 | F. 626.956.4225 | maximlighting.com