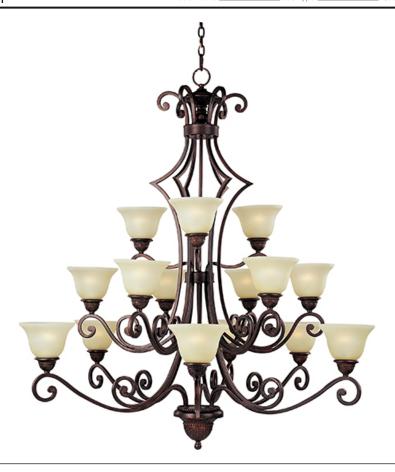

#### **PRODUCT DESCRIPTION**

In either Screen Amber or Soft Vanilla Glass, the sharp angles of the Oil Rubbed Bronze body modernizes and inspires.

#### **FINISHES OPTION**

Oil Rubbed Bronze

# **GLASS**

Soft Vanilla SV