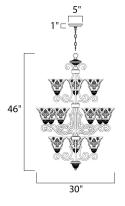

## MEASUREMENTS

LAMPING

LUMENS

BULB

DIMENSION : 30" W x 46" H HANGING WEIGHT : 35.22 lb INPUT VOLTAGE : 120V

- : 8,064 Rated
- : 12 x 60W Incandescent MB , 720W Total BULB INCLUDED : (Not Included) : Yes
- DIMMABLE COLOR\_TEMP :2700K