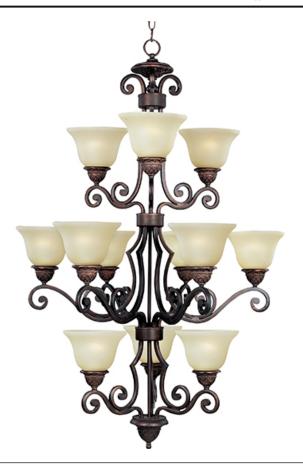

## **PRODUCT DESCRIPTION**

In either Screen Amber or Soft Vanilla Glass, the sharp angles of the Oil Rubbed Bronze body modernizes and inspires.

## **FINISHES OPTION**

GLASS Soft Vanilla SV

MATERIAL Steel + Glass

RATINGS cULus Dry Location