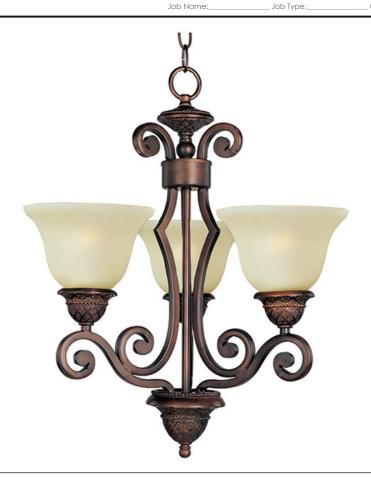

## PRODUCT DESCRIPTION

In either Screen Amber or Soft Vanilla Glass, the sharp angles of the Oil Rubbed Bronze body modernizes and inspires.

#### **FINISHES OPTION**

Oil Rubbed Bronze

### GLASS

Soft Vanilla SV

### MATERIAL

Steel + Glass