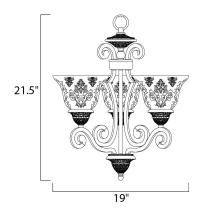

## PRODUCT DESCRIPTION

In either Screen Amber or Soft Vanilla Glass, the sharp angles of the Oil Rubbed Bronze body modernizes and inspires.



## **MEASUREMENTS**

DIMENSION : 19" W x 21.5" H HANGING WEIGHT : 11.31 lb

#### LAMPING

INPUT VOLTAGE : 120V

**LUMENS** : 3,450 Rated

: 3 x 100W Incandescent MB , 300W Total BULB

BULB INCLUDED : (Not Included)

DIMMABLE : Yes COLOR\_TEMP : 2700K

#### **FINISHES OPTION**



Oil Rubbed Bronze

### GLASS

Soft Vanilla SV

### MATERIAL

Steel + Glass

### **RATINGS**

cULus

Dry Location



## **ADDITIONAL**

RATED LIFE 2500 Hours **OPERATING TEMPERATURE:** -20°C (-4°F), 40°C (104°F)

Always consult a qualified electrician before installing any lighting product.



WESTERN DISTRIBUTION CENTER (HEADQUARTER) 253 NORTH VINELAND AVE I CITY OF INDUSTRY, CA 91746

# **EASTERN DISTRIBUTION CENTER**

4200 SHIRLEY DR. I ATLANTA, GA 30336

P. 626.956.4200 | F. 626.956.4225 | maximlighting.com