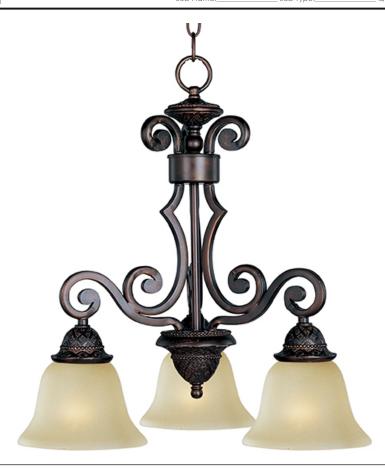

# PRODUCT DESCRIPTION

In either Screen Amber or Soft Vanilla Glass, the sharp angles of the Oil Rubbed Bronze body modernizes and inspires.

# **FINISHES OPTION**

Oil Rubbed Bronze

#### GLASS

Soft Vanilla SV

#### MATERIAL

Iron