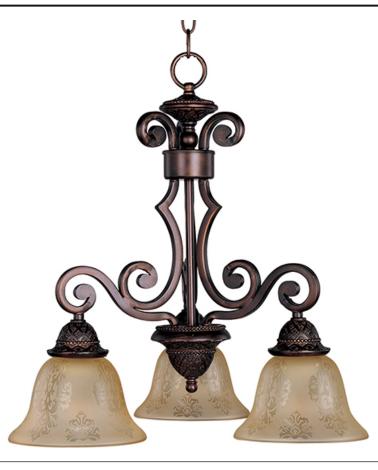

## **PRODUCT DESCRIPTION**

In either Screen Amber or Soft Vanilla Glass, the sharp angles of the Oil Rubbed Bronze body modernizes and inspires.

## **FINISHES OPTION**

Oil Rubbed Bronze

GLASS Screen Amber SA

MATERIAL Iron

**RATINGS** Dry Location