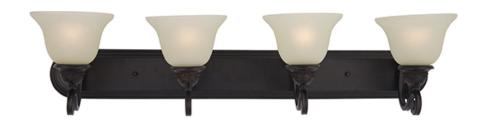

## PRODUCT DESCRIPTION

In either Screen Amber or Soft Vanilla Glass, the sharp angles of the Oil Rubbed Bronze body modernizes and inspires.

# **FINISHES OPTION**

Oil Rubbed Bronze

## **GLASS**

Soft Vanilla SV