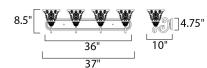

### **MEASUREMENTS**

**DIMENSION** : 37" W x 8.5" H x 10" Ext

: 36" W x 4.63" H **BACK PLATE** 

HANGING WEIGHT : 9.9 lb

LAMPING

INPUT VOLTAGE : 120V

LUMENS : 4,600 Rated

BULB : 4 x 60W Incandescent MB, 240W Total