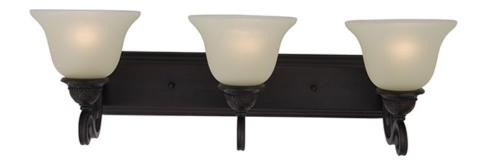

#### PRODUCT DESCRIPTION

In either Screen Amber or Soft Vanilla Glass, the sharp angles of the Oil Rubbed Bronze body modernizes and inspires.

### **MEASUREMENTS**

DIMENSION : 26" W x 8.5" H x 10" Ext : 24" W x 4.63" H **BACK PLATE** 

HANGING WEIGHT : 8.26 lb

LAMPING

INPUT VOLTAGE : 120V : 3,450 Rated LUMENS

BULB : 3 x 100W Incandescent MB, 300W Total

# **FINISHES OPTION**

Oil Rubbed Bronze

### **GLASS**

Soft Vanilla SV

### MATERIAL

Steel + Glass