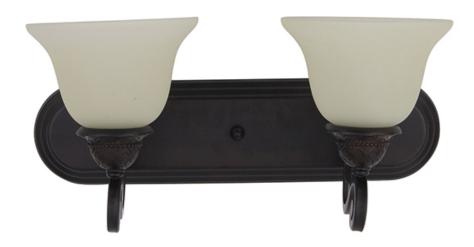

## **PRODUCT DESCRIPTION**

In either Screen Amber or Soft Vanilla Glass, the sharp angles of the Oil Rubbed Bronze body modernizes and inspires.

**GLASS** Soft Vanilla SV

MATERIAL Iron

**RATINGS** Damp Location