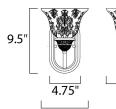

### **MEASUREMENTS**

**DIMENSION** : 7" W x 9.5" H x 10" Ext : 4.61" W x 7.99" H MAX OAH HANGING WEIGHT : 2.73 lb