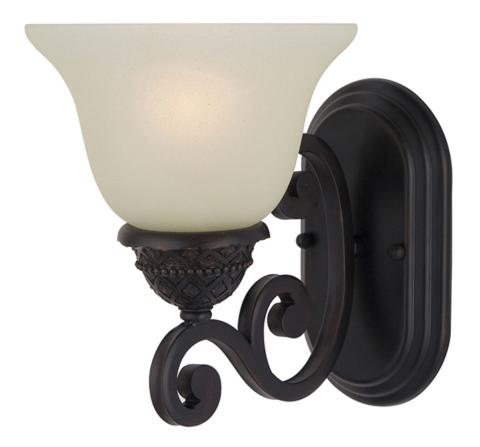

## PRODUCT DESCRIPTION

In either Screen Amber or Soft Vanilla Glass, the sharp angles of the Oil Rubbed Bronze body modernizes and inspires.

#### **FINISHES OPTION**

Oil Rubbed Bronze

#### **GLASS**

Soft Vanilla SV

#### MATERIAL

Steel + Glass