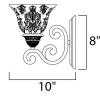

### **MEASUREMENTS**

**DIMENSION** : 7" W x 9.5" H x 10" Ext : 4.61" W x 7.99" H MAX OAH HANGING WEIGHT : 2.73 lb