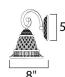

BACK PLATE : 5" W x 5" H HANGING WEIGHT : 5.55 lb

LAMPING

INPUT VOLTAGE : 120V

LUMENS : 2,300 Rated

BULB : 2 x 60W Incandescent MB , 120W Total

BULB INCLUDED : (Not Included)
DIMMABLE : Standard
LIGHTING\_DIRECTION : Both