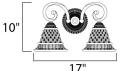

#### PRODUCT DESCRIPTION

The steeply sloped Oil Rubbed Bronze body and lipped Embossed Vanilla Glass on this transitional group are distinctive and bold.

**MEASUREMENTS** 

DIMENSION : 17" W x 10" H x 8" Ext

BACK PLATE : 5" W x 5" H HANGING WEIGHT : 5.55 lb

LAMPING

INPUT VOLTAGE : 120V

LUMENS : 2,300 Rated

BULB : 2 x 60W Incandescent MB , 120W Total

BULB INCLUDED : (Not Included)
DIMMABLE : Standard
LIGHTING\_DIRECTION : Both