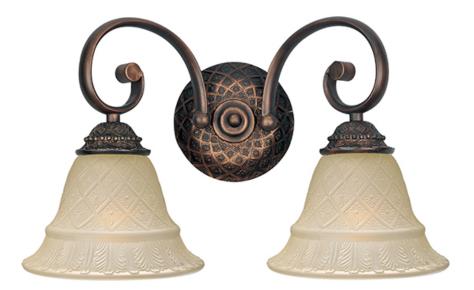

#### PRODUCT DESCRIPTION

The steeply sloped Oil Rubbed Bronze body and lipped Embossed Vanilla Glass on this transitional group are distinctive and bold.

**MEASUREMENTS** 

DIMENSION : 17" W x 10" H x 8" Ext

#### **FINISHES OPTION**

Oil Rubbed Bronze

### GLASS

Embossed Vanilla EV

#### MATERIAL

Steel