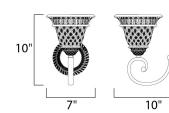

### **MEASUREMENTS**

: 7" W x 10" H x 10" Ext **DIMENSION** : 5.13" W x 5.13" H MAX OAH HANGING WEIGHT : 3.13 lb