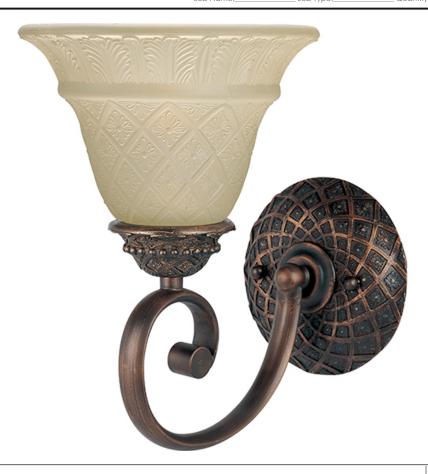

# PRODUCT DESCRIPTION

The steeply sloped Oil Rubbed Bronze body and lipped Embossed Vanilla Glass on this transitional group are distinctive and bold.

#### **FINISHES OPTION**

Oil Rubbed Bronze

#### **GLASS**

**Embossed Vanilla EV** 

#### MATERIAL

Iron