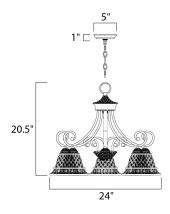

### **MEASUREMENTS**

DIMENSION : 24" W x 20.5" H CANOPY : 5" W x 1" H x 5" L

HANGING WEIGHT : 18.4 lb