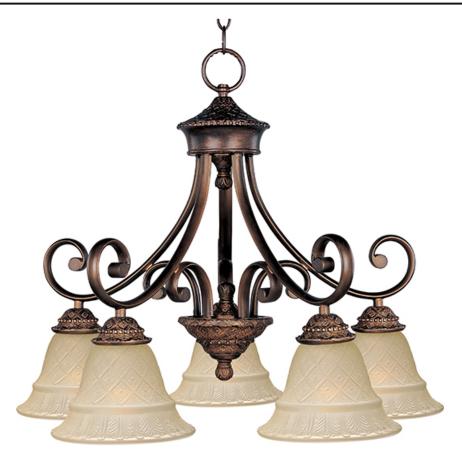

### PRODUCT DESCRIPTION

The steeply sloped Oil Rubbed Bronze body and lipped Embossed Vanilla Glass on this transitional group are distinctive and bold.

### **FINISHES OPTION**

Oil Rubbed Bronze

### **GLASS**

Embossed Vanilla EV