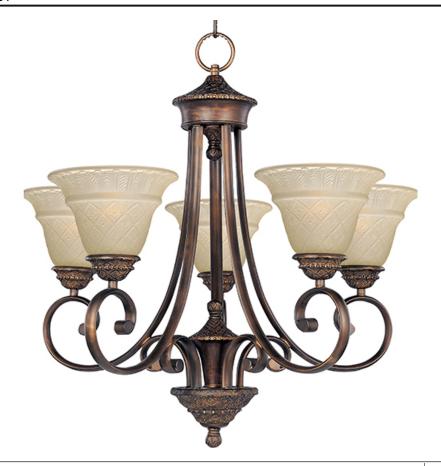

## PRODUCT DESCRIPTION

The steeply sloped Oil Rubbed Bronze body and lipped Embossed Vanilla Glass on this transitional group are distinctive and bold.

#### **FINISHES OPTION**

Oil Rubbed Bronze

## GLASS

Embossed Vanilla EV

### MATERIAL

Iron