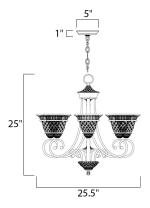

# **MEASUREMENTS**

DIMENSION : 25.5" W x 25" H
CANOPY : 5" W x 1" H x 5" L

HANGING WEIGHT : 19.31 lb