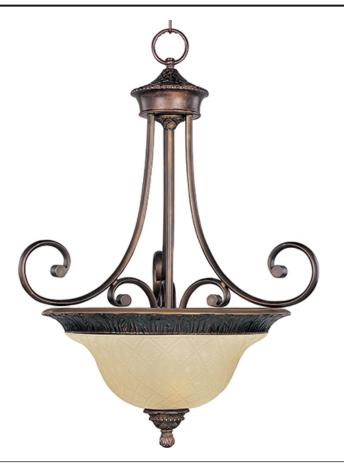

### **PRODUCT DESCRIPTION**

The steeply sloped Oil Rubbed Bronze body and lipped Embossed Vanilla Glass on this transitional group are distinctive and bold.

# **FINISHES OPTION**

GLASS Embossed Vanilla EV

MATERIAL Iron

RATINGS Dry Location