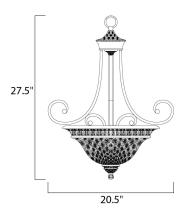

### **PRODUCT DESCRIPTION**

The steeply sloped Oil Rubbed Bronze body and lipped Embossed Vanilla Glass on this transitional group are distinctive and bold.



## MEASUREMENTS

DIMENSION

: 20.5" W x 27.5" H

# HANGING WEIGHT LAMPING

INPUT VOLTAGE : 120V LUMENS BULB BULB INCLUDED DIMMABLE COLOR\_TEMP

: 17.73 lb

- : 3,450 Rated
  - : 3 x 100W Incandescent MB , 300W Total
  - : (Not Included)
  - : Standard
  - :2700K

# **FINISHES OPTION**



GLASS Embossed Vanilla EV

MATERIAL Iron

RATINGS Dry Location



## ADDITIONAL

RATED LIFE 2500 Hours OPERATING TEMPERATURE: -20°C (-4°F), 40°C (104°F)

Always consult a qualified electrician before installing any lighting product.



WESTERN DISTRIBUTION CENTER (HEADQUARTER) 253 NORTH VINELAND AVE I CITY OF INDUSTRY, CA 91746

EASTERN DISTRIBUTION CENTER 4200 SHIRLEY DR. I ATLANTA, GA 30336

P. 626.956.4200 | F. 626.956.4225 | maximlighting.com