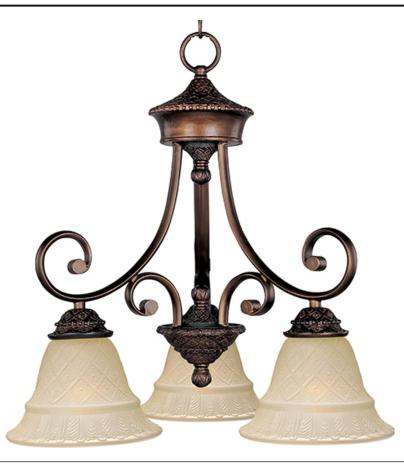

## **PRODUCT DESCRIPTION**

The steeply sloped Oil Rubbed Bronze body and lipped Embossed Vanilla Glass on this transitional group are distinctive and bold.

## **FINISHES OPTION**

Oil Rubbed Bronze

GLASS Embossed Vanilla EV

MATERIAL Steel

RATINGS Dry Location