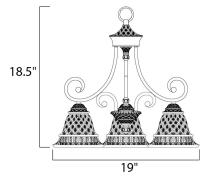

## MEASUREMENTS DIMENSION

HANGING WEIGHT

: 19" W x 18.5" H : 11.59 lb

LAMPING LUMENS BULB

DIMMABLE

INPUT VOLTAGE : 120V : 3,450 Rated : 3 x 60W Incandescent MB , 180W Total BULB INCLUDED : (Not Included) : Standard