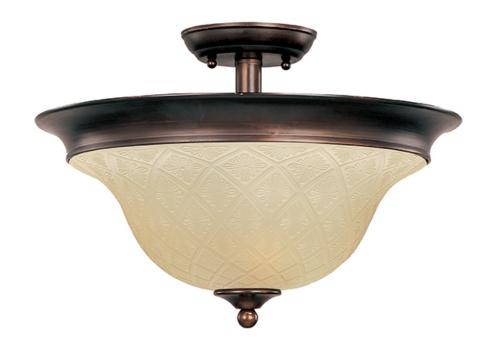

## PRODUCT DESCRIPTION

The steeply sloped Oil Rubbed Bronze body and lipped Embossed Vanilla Glass on this transitional group are distinctive and bold.

## **FINISHES OPTION**

Oil Rubbed Bronze

#### GLASS

Embossed Vanilla EV