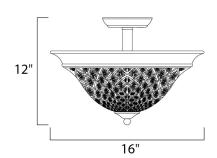

## PRODUCT DESCRIPTION

The steeply sloped Oil Rubbed Bronze body and lipped Embossed Vanilla Glass on this transitional group are distinctive and bold.



# MEASUREMENTS

DIMENSION : 16" W x 12" H HANGING WEIGHT : 6.26 lb

#### LAMPING

INPUT VOLTAGE : 120V

LUMENS : 2,016 Rated

BULB : 3 x 60W Incandescent MB , 180W Total

BULB INCLUDED : (Not Included)
DIMMABLE : Standard
COLOR\_TEMP : 2700K

## **FINISHES OPTION**



Oil Rubbed Bronze

#### GLASS

Embossed Vanilla EV

#### MATERIAL

Iron

# **RATINGS**

Dry Location



## **ADDITIONAL**

RATED LIFE 2500 Hours OPERATING TEMPERATURE: -20°C (-4°F), 40°C (104°F)

Always consult a qualified electrician before installing any lighting product.



# WESTERN DISTRIBUTION CENTER (HEADQUARTER)