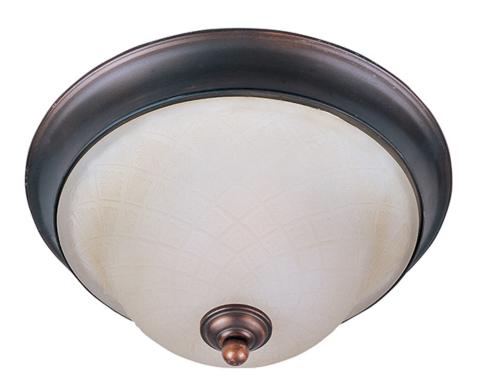

#### PRODUCT DESCRIPTION

The steeply sloped Oil Rubbed Bronze body and lipped Embossed Vanilla Glass on this transitional group are distinctive and bold.

#### **FINISHES OPTION**

Oil Rubbed Bronze

## GLASS

Embossed Vanilla EV