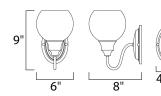

#### **MEASUREMENTS**

**DIMENSION** : 6" W x 9" H x 8" Ext : 4.15" W x 6" H MAX OAH HANGING WEIGHT : 1.32 lb