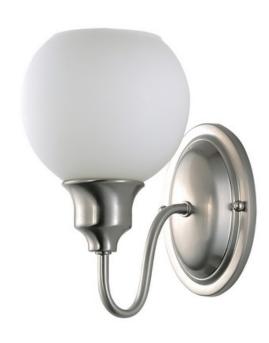

## PRODUCT DESCRIPTION

Curved arms support circular glass with an open bottom which can be installed facing up or down. Available in your choice of Polished Chrome with Clear glass or Satin Nickel with Satin White glass.

# **GLASS**

Satin White SW

# MATERIAL

Steel+Glass