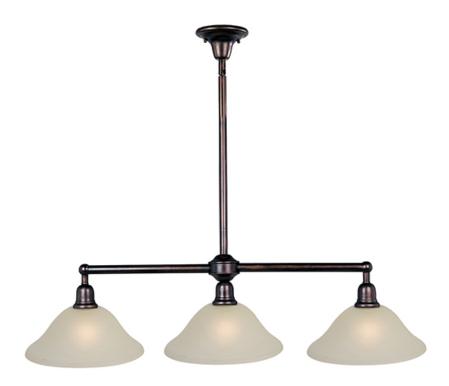

## PRODUCT DESCRIPTION

Beautifully crafted with round stems and offered in our Satin Nickel or Oil Rubbed Bronze finishes. Both available with Soft Vanilla glass.

#### **FINISHES OPTION**

Oil Rubbed Bronze
Polished Chrome
Satin Nickel

# GLASS

White WT