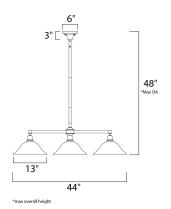

## **MEASUREMENTS**

DIMENSION : 44" L x 13" W x 44.5" H

HANGING WEIGHT : 13.31 lb

**LAMPING** 

LUMENS : 3,450 Rated

BULB : 3 x 60W Incandescent E26 Medium , 180W Total

BULB INCLUDED : (Not Included)

DIMMABLE : Yes COLOR\_TEMP : 2700K