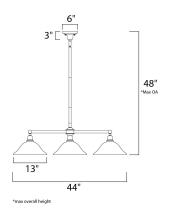

## **MEASUREMENTS**

**DIMENSION** : 44" L x 13" W x 44.5" H

MAX OAH

HANGING WEIGHT : 15.37 lb