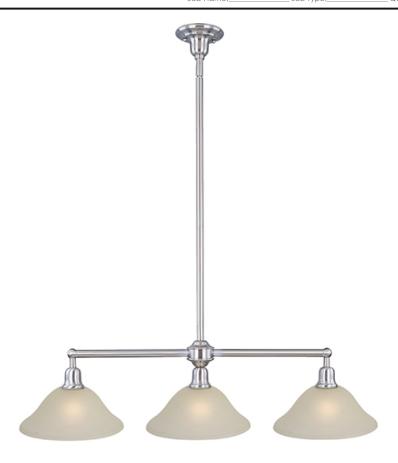

#### **PRODUCT DESCRIPTION**

Beautifully crafted with round stems and offered in our Satin Nickel or Oil Rubbed Bronze finishes. Both available with Soft Vanilla glass.

## **MEASUREMENTS**

**DIMENSION** : 44" L x 13" W x 44.5" H

MAX OAH

HANGING WEIGHT : 15.37 lb

#### **FINISHES OPTION**

Oil Rubbed Bronze Polished Chrome Satin Nickel

## **GLASS**

Soft Vanilla SV