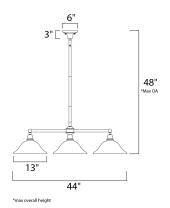

## **MEASUREMENTS**

DIMENSION : 44" L x 13" W x 44.5" H

MAX OAH : 47.85" OAH CANOPY : 6" W x 3" H HANGING WEIGHT : 15.37 lb