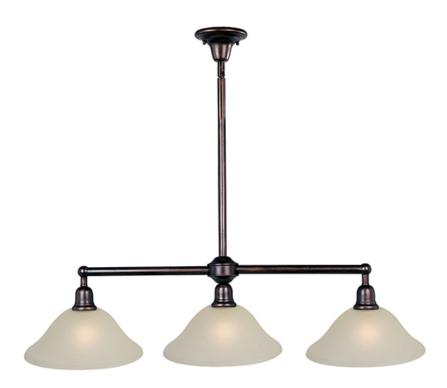

### **PRODUCT DESCRIPTION**

Beautifully crafted with round stems and offered in our Satin Nickel or Oil Rubbed Bronze finishes. Both available with Soft Vanilla glass.

### **FINISHES OPTION**

Oil Rubbed Bronze Polished Chrome Satin Nickel

### **GLASS**

Soft Vanilla SV