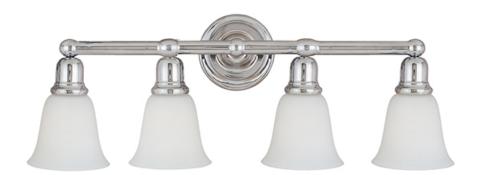

## PRODUCT DESCRIPTION

Beautifully crafted with round stems and offered in our Satin Nickel or Oil Rubbed Bronze finishes. Both available with Soft Vanilla glass.

## **GLASS**

White WT

# MATERIAL

Steel + Glass