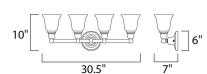

### **MEASUREMENTS**

**DIMENSION** : 30.5" W x 10" H x 7" Ext **BACK PLATE** : 6" W x 6" H x 7.94" HCO

HANGING WEIGHT : 5.1 lb