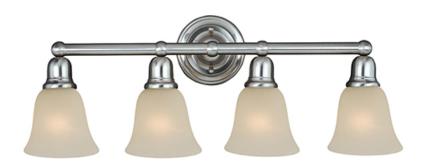

## PRODUCT DESCRIPTION

Beautifully crafted with round stems and offered in our Satin Nickel or Oil Rubbed Bronze finishes. Both available with Soft Vanilla glass.

### **FINISHES OPTION**

Oil Rubbed Bronze Polished Chrome Satin Nickel

## **GLASS**

Soft Vanilla SV