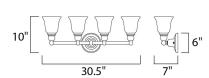

## **MEASUREMENTS**

**DIMENSION** : 30.5" W x 10" H x 7" Ext **BACK PLATE** : 6" W x 6" H x 7.94" HCO

HANGING WEIGHT : 7.4 lb