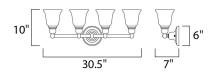

#### PRODUCT DESCRIPTION

Beautifully crafted with round stems and offered in our Satin Nickel or Oil Rubbed Bronze finishes. Both available with Soft Vanilla glass.

**MEASUREMENTS** 

**DIMENSION** : 30.5" W x 10" H x 7" Ext