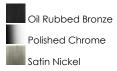

Quantity:

#### PRODUCT DESCRIPTION

Beautifully crafted with round stems and offered in our Satin Nickel or Oil Rubbed Bronze finishes. Both available with Soft Vanilla glass.



**MEASUREMENTS** 

**DIMENSION** : 30.5" W x 10" H x 7" Ext

HANGING WEIGHT : 5.97 lb

LAMPING

**LUMENS** : 4,600 Rated

BULB : 4 x 60W Incandescent E26 Medium, 240W Total

BULB INCLUDED : (Not Included)

DIMMABLE : Yes COLOR\_TEMP : 2700K LIGHTING\_DIRECTION: Both

#### **FINISHES OPTION**



#### **GLASS**

Soft Vanilla SV

# MATERIAL

Steel + Glass

## **RATINGS**

cETLus Damp Location







#### **ADDITIONAL**

INSTALL UP/DOWN: Both RATED LIFE 2500 Hours **OPERATING TEMPERATURE:** -20°C (-4°F), 40°C (104°F)

Always consult a qualified electrician before installing any lighting product.



## WESTERN DISTRIBUTION CENTER (HEADQUARTER)

253 NORTH VINELAND AVE I CITY OF INDUSTRY, CA 91746

### **EASTERN DISTRIBUTION CENTER**

4200 SHIRLEY DR. I ATLANTA, GA 30336

P. 626.956.4200 | F. 626.956.4225 | maximlighting.com