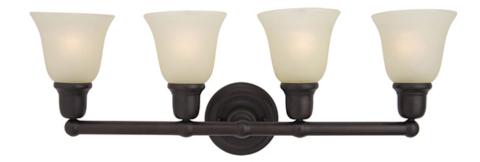

## PRODUCT DESCRIPTION

Beautifully crafted with round stems and offered in our Satin Nickel or Oil Rubbed Bronze finishes. Both available with Soft Vanilla glass.