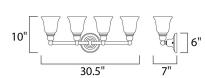

## **MEASUREMENTS**

**DIMENSION** : 30.5" W x 10" H x 7" Ext : 6" W x 6" H x 7.94" HCO **BACK PLATE** 

HANGING WEIGHT : 7.4 lb