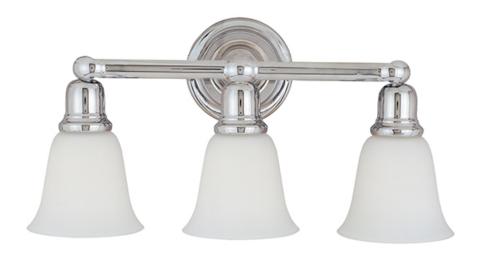

## PRODUCT DESCRIPTION

Beautifully crafted with round stems and offered in our Satin Nickel or Oil Rubbed Bronze finishes. Both available with Soft Vanilla glass.

#### **FINISHES OPTION**

Oil Rubbed Bronze Polished Chrome

Satin Nickel

## **GLASS**

White WT