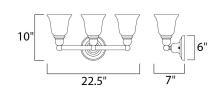

## **MEASUREMENTS**

**DIMENSION** : 22.5" W x 10" H x 7" Ext **BACK PLATE** : 6" W x 6" H x 3" HCO

HANGING WEIGHT : 5.14 lb