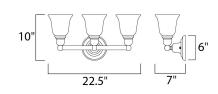

### **MEASUREMENTS**

**DIMENSION** : 22.5" W x 10" H x 7" Ext **BACK PLATE** : 6" W x 6" H x 3" HCO

HANGING WEIGHT : 5.14 lb