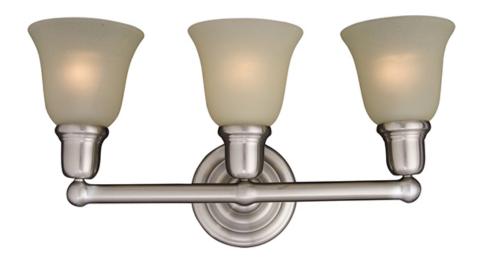

### PRODUCT DESCRIPTION

Beautifully crafted with round stems and offered in our Satin Nickel or Oil Rubbed Bronze finishes. Both available with Soft Vanilla glass.

#### **FINISHES OPTION**

Oil Rubbed Bronze Polished Chrome Satin Nickel

### **GLASS**

Soft Vanilla SV

# MATERIAL

Steel + Glass